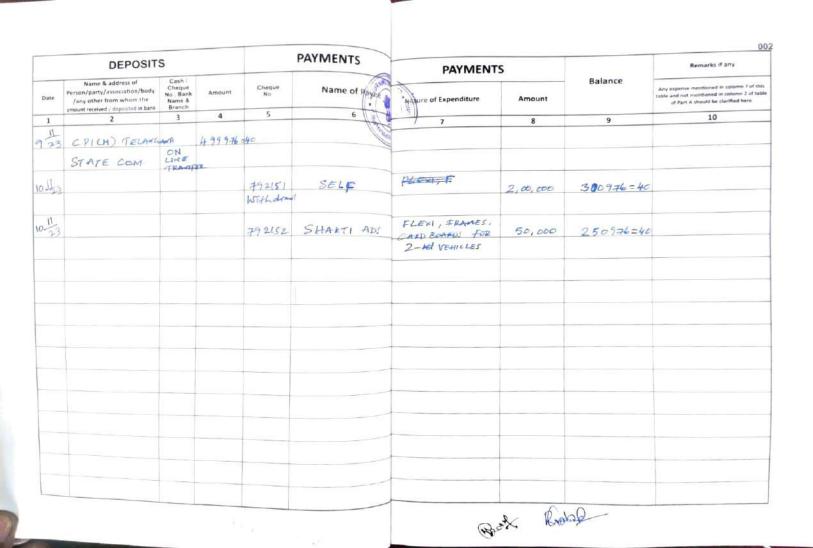

|                                                   |        |               |               |                       |        |           |                                                                                                                                   |
|      |                                                                                                                       |                                                   |        |               |               |                       |        |           |                                                                                                                                   |

Brook. Enoble



|      | DEPOSIT                                                                                                               | S                                                 |        | 1             | PAYMENTS      | PAYMENT        | PAYMENTS |           | Remarks if any                                                                                                                 |
|------|-----------------------------------------------------------------------------------------------------------------------|---------------------------------------------------|--------|---------------|---------------|----------------|----------|-----------|--------------------------------------------------------------------------------------------------------------------------------|
| Date | Name &